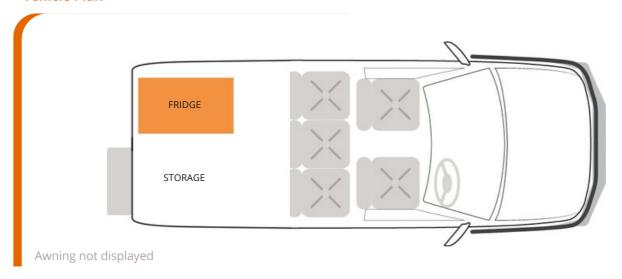

terrain tyres
- Two spare all terrain tyres
- Satellite navigation system
- 4WD map and atlas

- Overall length 5m
- Overall height 2.0m
- Overall width 1.88m
- Snorkel
- Sun awning
- Chairs for each travelling passenger
- Under bonnet air compressor
- Dual battery system
- 32 Litre Engel fridge
- Wine glasses
- 24 hour roadside assistance
- Reversing camera
- First aid kit









# Vehicle specifications (continued):

- Personal Locator Beacon
- 9 speaker audio system with Bluetooth connectivity and USB input
- Toyota Safety Sense: Pre-Collision Safety system with pedestrian detection, Lane Departure Alert, Automatic High Beam, and Active Cruise Control

# **Optional extras:**

• Booster seat (free of charge)

# Additional equipment for hire:

• Satellite phone

#### **Vehicle Plan**