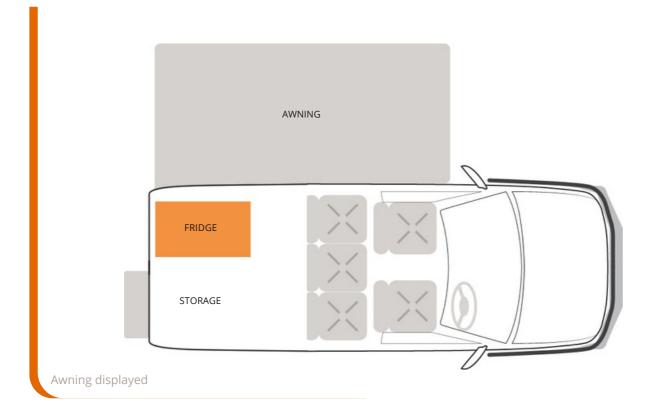

#### **Vehicle Plan**

- Overall length 5m
- Overall height 2.0m
- Overall width 1.88m
- Snorkel
- Sun awning
- Chairs for each travelling passenger
- Under bonnet air compressor
- Dual battery system
- 32 Litre Engel fridge
- Wine glasses
- 24 hour roadside assistance
- Reversing camera
- First aid kit