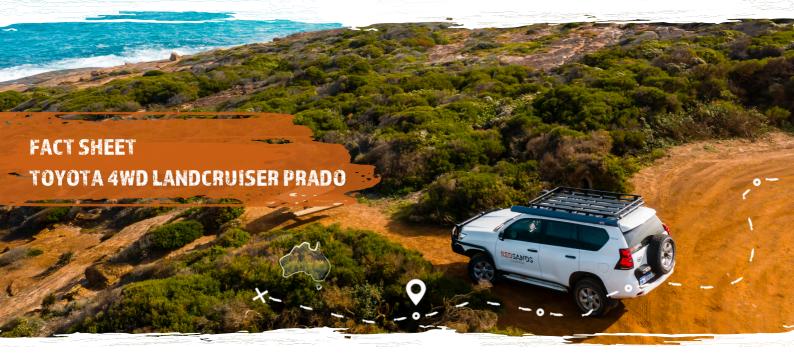

TOYOTA LANDCRUISER PRADO

32L ENGEL FRIDGE

PERSONAL LOCATOR BEACON

**CAMPING CHAIRS PROVIDED** 

**150L DIESEL** 

2 X SPARE TYRES

**UNLIMITED KM** 

**NO ONE-WAY FEES** 

24-HR ROADSIDE ASSISTANCE

The RedSands Toyota Land Cruiser Prado is a premium 4WD to help you experience the great outdoors. It is more comfortable on unsealed roads than a standard-hire 4WD and has many more features for you to enjoy those long outback roads.

This vehicle is designed for the adventurer that prefers to stay in fixed accommodation, such as safari tents, lodges and hotels. Our Prado's are equipped with a 32I Engel Fridge. We also provide camping chairs and wineglasses. This way, you can still park up on the beach, enjoy a drink at sunset, before heading back to your accommodation for the night.