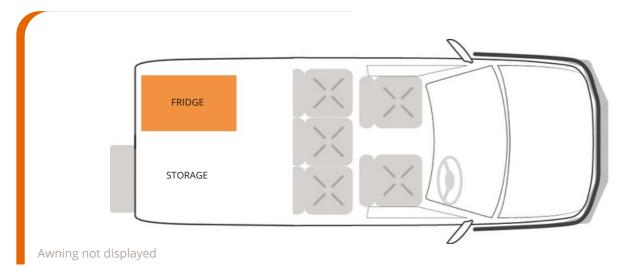

eering
- 5 star ANCAP safety rating
- · All terrain tyres
- Two spare all terrain tyres
- Satellite navigation system
- 4WD map and atlas

- Overall length 5m
- Overall height 2.0m
- Overall width 1.88m
- Snorkel
- Sun awning
- Chairs for each travelling passenger
- Under bonnet air compressor
- Dual battery system
- 32 Litre Engel fridge
- Wine glasses
- 24 hour roadside assistance
- Reversing camera
- First aid kit









## Vehicle specifications (continued):

- Personal Locator Beacon
- 9 speaker audio system with Bluetooth connectivity and USB input
- Toyota Safety Sense: Pre-Collision Safety system with pedestrian detection, Lane Departure Alert, Automatic High Beam, and Active Cruise Control

## Additional equipment for hire

- Satellite phone
- Booster seat

## **Vehicle Plan**