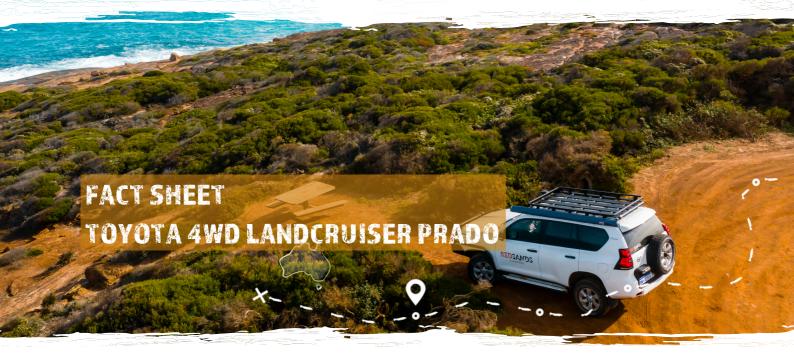

**TOYOTA LANDCRUISER PRADO** 



32L ENGEL FRIDGE



PERSONAL LOCATOR BEACON



**CAMPING CHAIRS PROVIDED** 



**150L DIESEL** 



**2 X SPARE TYRES** 



**UNLIMITED KM** 



NO ONE-WAY FEES



24-HR ROADSIDE ASSISTANCE

The RedSands Toyota Land Cruiser Prado is a premium 4WD to help you experience the great outdoors. It is more comfortable on unsealed roads than a standard-hire 4WD and has many more features for you to enjoy those long outback roads.

This vehicle is designed for the adventurer that prefers to stay in fixed accommodation, such as safari tents, lodges and hotels. Our Prado's are equipped with a 32I Engel Fridge. We also provide camping chairs and wineglasses. This way you can still park up on the beach, enjoy a drink at sunset, before heading back to your accommodati