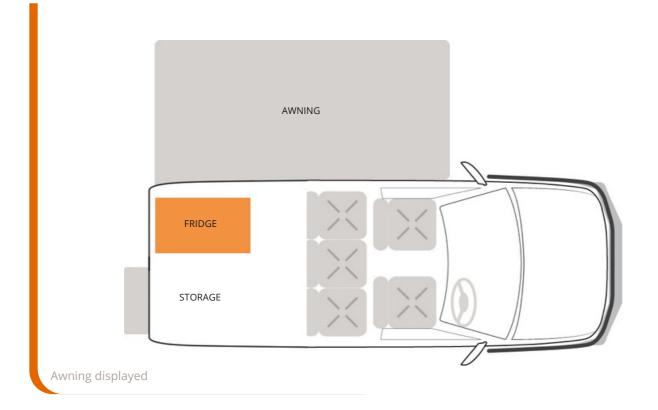

ring
- 5 star ANCAP safety rating
- · All terrain tyres
- Two spare all terrain tyres
- Satellite navigation system
- 4WD map and atlas

- Overall length 5m
- Overall height 2.0m
- Overall width 1.88m
- Snorkel
- Sun awning
- Chairs for each travelling passenger
- Under bonnet air compressor
- Dual battery system
- 32 Litre Engel fridge
- Wine glasses
- 24 hour roadside assistance
- Reversing camera
- First aid kit









## Vehicle specifications (continued):

- Personal Locator Beacon
- 9 speaker audio system with Bluetooth connectivity and USB input
- Toyota Safety Sense: Pre-Collision Safety system with pedestrian detection, Lane Departure Alert, Automatic High Beam, and Active Cruise Control

## Additional equipment for hire

- Satellite phone
- Booster seat

## **Vehicle Plan**